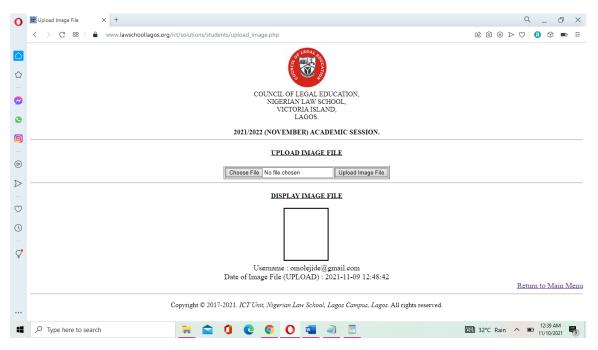

### The Main Menu Items

5.1 – Upload recent Passport Photograph image: First, you scan the passport photograph and reduce its filesize to less than or equal 15KB. Otherwise, the system will generate an error message and if you are ready, click Upload Image File button and the system will upload and display your image immediately with other information such as date. Once you are done, click Return to Main Menu.

Fig. 5: Upload Passport Photograph page.

**5.2 New Student Registration Forms & Reports** will be displayed if you are an authorized user. Follow the instructions on this form accordingly. Once you are done, click Return to Main Menu.