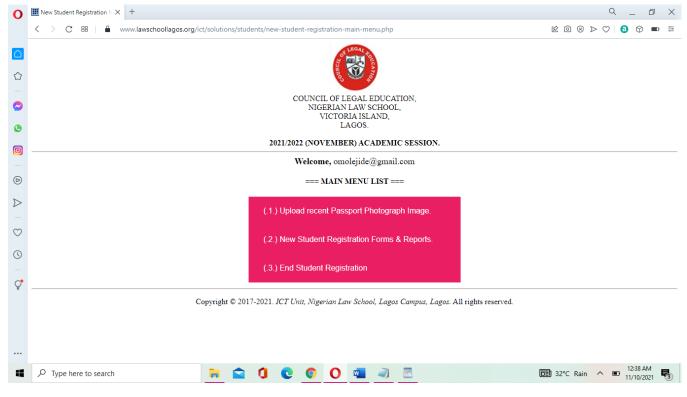

5.0) **The Main Menu page.** If you are an authorized user, this page welcomes you with your email address and it presents the menus for your navigation.

Fig. 4: ePIN dialog box.

### The Main Menu Items

5.1 – Upload recent Passport Photograph image: First, you scan the passport photograph and reduce its filesize to less than or equal 15KB. Otherwise, the system will generate an error message and if you are ready, click Upload Image File button and the system will upload and display your image immediately with other information such as date. Once you are done, click Return to Main Menu.