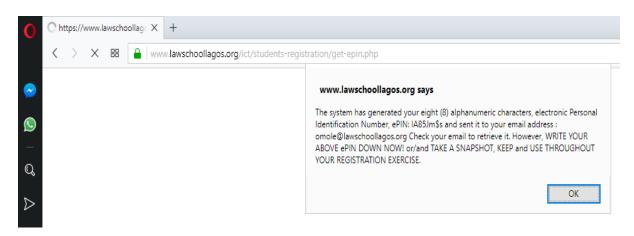

Fig. 2: Get ePIN Information page

If the email address and Unique Access Code you typed in 3.0 are acceptable, the system will generate the **eight (8) alphanumeric characters, ePIN** (electronic Personal Identification Number) and it will display a useful message for you on a dialog box including your ePIN: xxxxxxx as shown below. <u>You must write the ePIN down, or take a snapshot before you close the dialog box.</u> No re-issuance of another Unique Access code or ePIN, if you misplaced it.

Fig. 3: ePIN dialog box.

Also, the system will send the same ePIN to your email address. Check your personal email address used in step 3.0 above, and open your inbox or SPAM, click on email from ictsupport@lawschoollagos.org with heading <u>"ePIN for</u> 2021/2022 (NOVEMBER) Student Registration Exercise" to retrieve the eight (8) alphanumeric characters, ePIN.